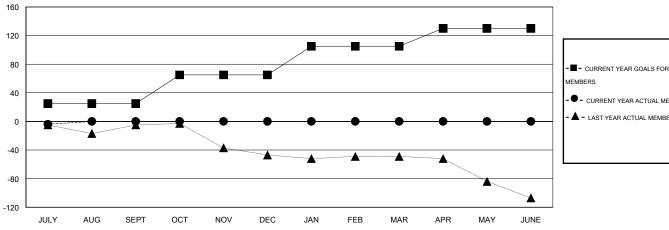

## GOALS AND ACTUAL NEW CLUBS CUMULATIVE

| -■- CURRENT YEAR GOALS FOR NEW    |
|-----------------------------------|
| MEMBERS                           |
| - ● - CURRENT YEAR ACTUAL MEMBERS |
| - ▲ - LAST YEAR ACTUAL MEMBERS    |
|                                   |
|                                   |
|                                   |